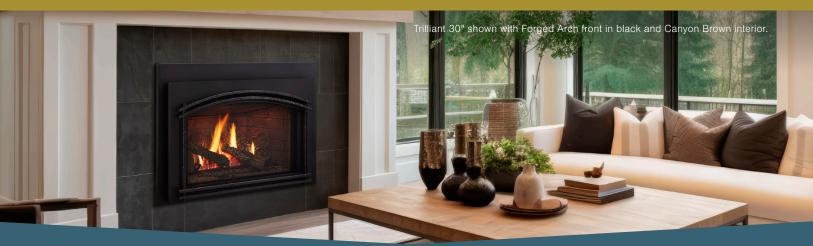

#### **Product Features**

- Oak style hand painted logs (seven logs for 25" and 30" inserts; eight logs for 35" insert)
- · Four front designs, plus inside fit front
- Accent lights (30" and 35" sizes)
- · Canyon Brown brick interior
- Three surround sizes in two colors (Black Metal and New Bronze)
- Black reflective glass interior (optional)