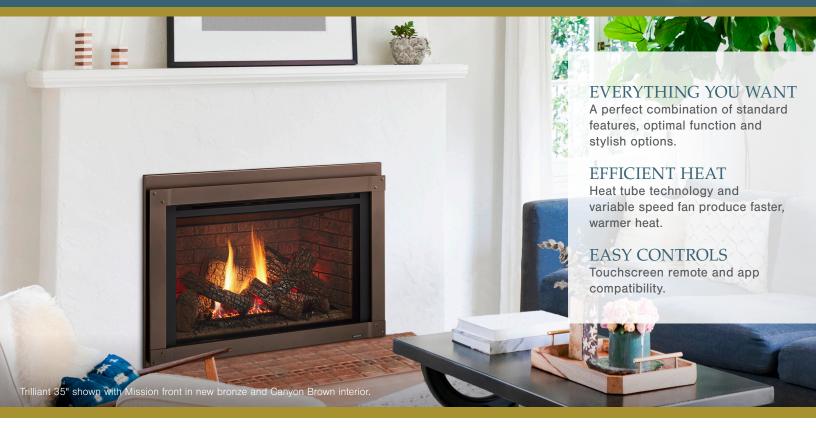

**New Product Introduction** 

#### **Product Features**

- Oak style hand painted logs (seven logs for 25" and 30" inserts; eight logs for 35" insert)
- · Four front designs, plus inside fit front
- Accent lights (30" and 35" sizes)
- · Canyon Brown brick interior
- Three surround sizes in two colors (Black Metal and New Bronze)
- Black reflective glass interior (optional)

- · Ceramic glass
- · Available in NG and LP SKUs
- Up to 35,000 BTUs
- Steel tube heat exchanger
- Fan
- IntelliFire Touch® ignition system with touchscreen remote control
- IntelliFire® app and voice control (optional)

#### **Product Positioning**

The Trilliant is positioned as a premium insert in the Majestic insert line logic: