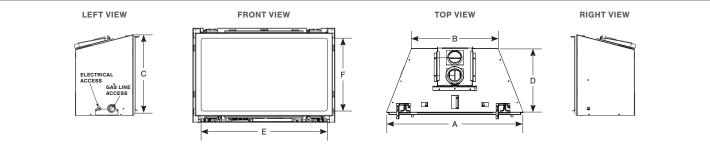

#### **Specifications**

|               | FRONT WIDTH (A)    |                           | BACK WIDTH (B)     |                    | HEIGHT (C)          |                           | DEPTH (D)          |                           |                                        |                 |
|---------------|--------------------|---------------------------|--------------------|--------------------|---------------------|---------------------------|--------------------|---------------------------|----------------------------------------|-----------------|
| MODEL         | UNIT               | MIN<br>FIREBOX<br>OPENING | UNIT               | MIN<br>OPEN        | UNIT                | MIN<br>FIREBOX<br>OPENING | UNIT               | MIN<br>FIREBOX<br>OPENING | VIEWING AREA<br>(E x F)                | BTU/HR<br>INPUT |
| TRILLIANT 25" | 26-1/8"<br>(664mm) | 26-5/8"<br>(676mm)        | 14-5/8"<br>(372mm) | 15-1/8"<br>(384mm) | 17-1/16"<br>(433mm) | 17-5/16"<br>(439mm)       | 14-1/2"<br>(368mm) | 15"<br>(381mm)            | 22-1/2" x 12-7/16"<br>(572mm x 316mm)  | 27,000          |
| TRILLIANT 30" | 31-1/8"<br>(791mm) | 31-5/8"<br>(803mm)        | 19-5/8"<br>(499mm) | 20-1/8"<br>(511mm) | 20-3/4"<br>(527mm)  | 21"<br>(533mm)            | 14-1/2"<br>(368mm) | 15"<br>(381mm)            | 27-1/2" x 15-15/16"<br>(699mm x 405mm) | 32,700          |
| TRILLIANT 35" | 36-1/8"<br>(918mm) | 36-5/8"<br>(930mm)        | 24-5/8"<br>(626mm) | 25-1/8"<br>(638mm) | 24"<br>(610mm)      | 24-1/4"<br>(616mm)        | 14-1/2"<br>(368mm) | 15"<br>(381mm)            | 32-1/2" x 19-3/8"<br>(826mm x 492mm)   | 35,000          |

Dimensions are in inches and millimeters. Product information is not complete and is subject to change without notice. Product installation must adhere strictly to instructions shipped with product. We recommend measuring individual units at installation. NOTE: Combustible material should not cover the face. Refer to installation manual for detailed specifications on installing this product. Hearth & Home Technologies® reserves the right to update units periodically. Actual product appearance, including filame, may differ from product images.