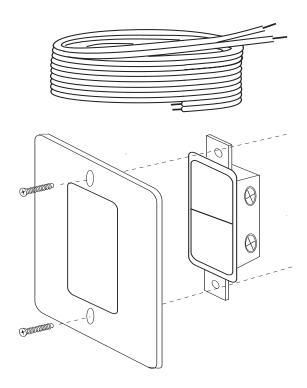

## Installation Instructions SKY-WS Wall Switch Kit

- 1. Locate and install plastic junction box. (Location of junction box should be within distance from the appliance specified within the manufacturer of the appliance installation instructions) (Not to exceed 20' using the 18 gage wire supplied)
- 2. Install low voltage wire from the appliance to the junction box.
- 3. Connect low voltage wire to the appliance in accordance with the manufacturer of the appliance instructions.
- 4. Connect low voltage wire to the wall switch and install the wall switch in the junction box using the (2) screws supplied.
- 5. Install wall plate using the (2) screws supplied.
- 6. This completes the installation of the SKY-WS.