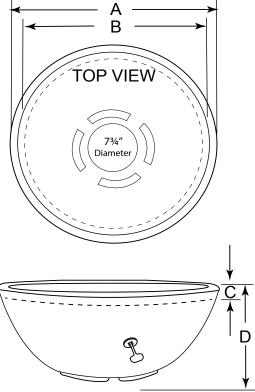

#### **FIRE BOWL SPECIFICATIONS**

| Model:<br>Natural Gas (NG) | A<br>Overall<br>Width | B<br>Inside<br>Width | C<br>Inside<br>Depth | D<br>Height                                 | E<br>Side Wall | F<br>Combustible<br>Ceiling | G* Combustible Floor | Ring<br>Burner<br>Size |
|----------------------------|-----------------------|----------------------|----------------------|---------------------------------------------|----------------|-----------------------------|----------------------|------------------------|
| TF-GFRC-FBGR-30            | 29½"<br>(749mm)       | 27"<br>(686mm)       | 2"<br>(51mm)         | 12 <sup>1</sup> / <sub>2</sub> "<br>(318mm) | 36"<br>(914mm) | 96"<br>(2438mm)             | N/A                  | 12"                    |
| TF-GFRC-FBSN-30            | 29½"<br>(749mm)       | 27"<br>(686mm)       | 2"<br>(51mm)         | 12 <sup>1</sup> / <sub>2</sub> "<br>(318mm) | 36"<br>(914mm) | 96"<br>(2438mm)             | N/A                  | 12"                    |
| TF-GFRC-FBBR-30            | 29½"<br>(749mm)       | 27"<br>(686mm)       | 2"<br>(51mm)         | 12 <sup>1</sup> / <sub>2</sub> "<br>(318mm) | 36"<br>(914mm) | 96"<br>(2438mm)             | N/A                  | 12"                    |

**Table 1** Fire Bowl Specifications (\* Bowl must be on a non-combustible surface)

Fig. 1 Fire Bowl Dimensions

Fig 2. Clearance to Combustibles (Not to be used in an enclosed space)

| Model:          | NG Orifice  | NG Btu's  | LP Orifice   |
|-----------------|-------------|-----------|--------------|
| TF-GFRC-FBGR-30 | #18 (4.3mm) | 100,000   | #2.7 (3.0mm) |
|                 |             | (29.30kW) |              |
| TF-GFRC-FBSN-30 | #18 (4.3mm) | 100,000   | #2.7 (3.0mm) |
|                 |             | (29.30kW) |              |
| TF-GFRC-FBBR-30 | #18 (4.3mm) | 100,000   | #2.7 (3.0mm) |
|                 |             | (29.30kW) |              |