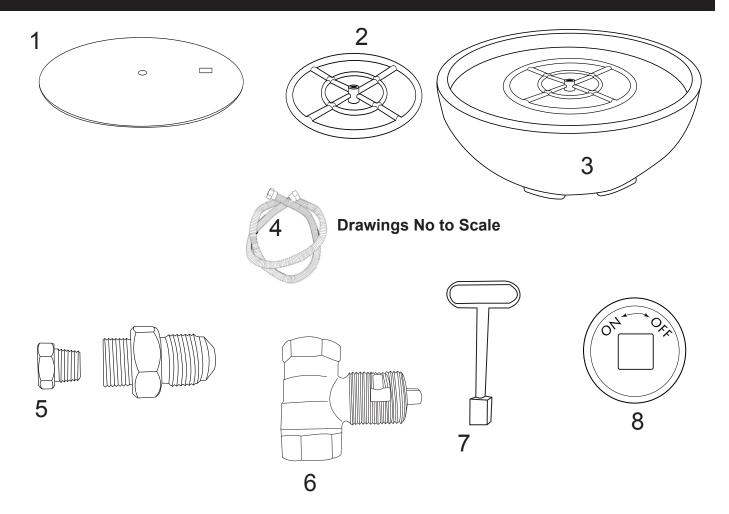

#### **TABLE OF CONTENTS**

| Specifications                          | 4     |
|-----------------------------------------|-------|
| Preparing a Location for Your Fire Bowl | 5     |
| Hard Piping to Fire Bowl                | 5     |
| Ventilation Information                 | 5     |
| High Elevation                          | 5     |
| Gas Pipe Sizing Chart                   | 6     |
| Installation Requirements of Fire Bowl  | 7     |
| Typical Installation Drawings           | 8     |
| Installing Pan into Bowl & Wiring       | 9     |
| Installation of Lava Rock/Media         | 11    |
| Media Specifications                    | 11    |
| Expanded view of Sanctuary 2            | 10    |
| Operation                               | 12    |
| Lighting Instructions                   | 12    |
| Replacement Parts                       | 13    |
| Replacement Parts List                  | 14    |
| Maintenance                             | 15    |
| Trouble Shooting                        | 16-18 |
| Optional Accessories                    | 19    |
| Warranty                                | 20    |
| Technical Support                       | 22    |