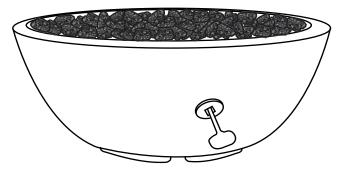

#### **FIRE BOWL SPECIFICATIONS**

| Model:<br>Natural Gas (NG) | A<br>Overall<br>Width | B<br>Inside<br>Width | C<br>Inside<br>Depth | D<br>Height                                 | E<br>Side Wall | F<br>Combustible<br>Ceiling | G* Combustible Floor | Ring<br>Burner<br>Size |
|----------------------------|-----------------------|----------------------|----------------------|---------------------------------------------|----------------|-----------------------------|----------------------|------------------------|
| TF-GFRC-FBGR-30            | 29½"<br>(749mm)       | 27"<br>(686mm)       | 2"<br>(51mm)         | 12 <sup>1</sup> / <sub>2</sub> "<br>(318mm) | 36"<br>(914mm) | 96"<br>(2438mm)             | N/A                  | 12"                    |
| TF-GFRC-FBSN-30            | 29½"<br>(749mm)       | 27"<br>(686mm)       | 2"<br>(51mm)         | 12 <sup>1</sup> / <sub>2</sub> "<br>(318mm) | 36"<br>(914mm) | 96"<br>(2438mm)             | N/A                  | 12"                    |
| TF-GFRC-FBBR-30            | 29½"<br>(749mm)       | 27"<br>(686mm)       | 2"<br>(51mm)         | 12 <sup>1</sup> / <sub>2</sub> "<br>(318mm) | 36"<br>(914mm) | 96"<br>(2438mm)             | N/A                  | 12"                    |

**Table 1** Fire Bowl Specifications (\* Bowl must be on a non-combustible surface)

Fig. 1 Fire Bowl Dimensions

Fig 2. Clearance to Combustibles (Not to be used in an enclosed space)

| Model:          | NG Orifice  | NG Btu's  | LP Orifice   |
|-----------------|-------------|-----------|--------------|
| TF-GFRC-FBGR-30 | #18 (4.3mm) | 100,000   | #2.7 (3.0mm) |
|                 |             | (29.30kW) |              |
| TF-GFRC-FBSN-30 | #18 (4.3mm) | 100,000   | #2.7 (3.0mm) |
|                 |             | (29.30kW) |              |
| TF-GFRC-FBBR-30 | #18 (4.3mm) | 100,000   | #2.7 (3.0mm) |
|                 |             | (29.30kW) |              |