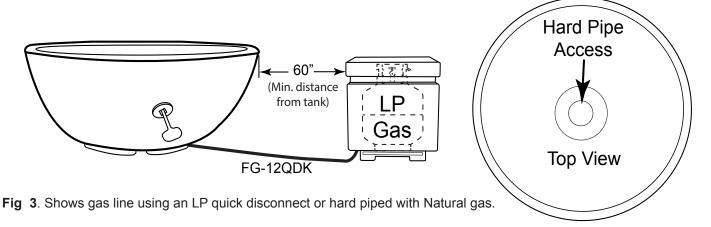

The Fire Bowl can be plumbed with either Natural or Propane (LP) gas. See Fig. 3. If you choose to run hard pipe to any Fire Bowl model, enter through center (bottom) of the bowl; protrude pipe no higher than 4" above ground level.

#### **FLEXIBLE PIPING TO FIRE FEATURE**

1. Do not place an LP tank inside any fire feature enclosure. Locate all propane (LP) tanks outside the enclosure inside an approved separate enclosure a minimum of 60" from the Sanctuary Series. Flex line can run through any vent holes. If using Propane gas an FG-LPRK regulator (not included) must be used and a FG-12QDK quick disconnect kit (not supplied) enables the use of a Propane (LP) gas tank connection. See Fig. 3.