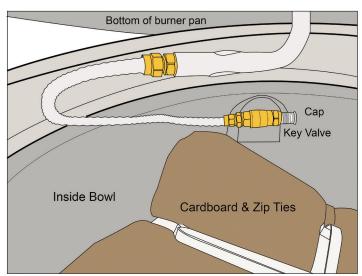

The Fire Bowl can be plumbed with either Natural or Propane (LP) gas. See Fig. 3. If you choose to run hard pipe to any Fire Bowl model, enter through center (bottom) of the bowl; protrude pipe no higher than 4" above ground level.

#### HARD PIPING TO FIRE FEATURE WITHOUT GAS PROXIMITY

**NOTE:** Refer to the NFPA54 (National Fuel Gas Code) for proper pipe sizing. See gas line sizing chart on page 6 of this manual as a reference.

- 1. Turn **OFF** gas supply system. **NOTE**: All gas connections (except for brass to brass) require the following. Clean pipe threads using either a wire brush or steel wool. Apply pipe sealant to the fittings before making any connection.
- 2. **BE CAREFUL!** Ensure all gas connections are snug, but do not over tighten!
- 3. Consult a plumber for proper installation to ensure you are providing adequate gas supply for your application.
- 4. The primary gas shut-off (not supplied) will require a 3/8" male flared fitting to enable connection of the stainless steel flex gas line supplied with the fire feature.

#### **FLEXIBLE PIPING TO FIRE FEATURE**

1. Do not place an LP tank inside any fire feature enclosure. Locate all propane (LP) tanks outside the enclosure inside an approved separate enclosure a minimum of 60" from the Sanctuary Series. Flex line can run through any vent holes. If using Propane gas an FG-LPRK regulator (not included) must be used and a FG-12QDK quick disconnect kit (not supplied) enables the use of a Propane (LP) gas tank connection. See Fig. 3.