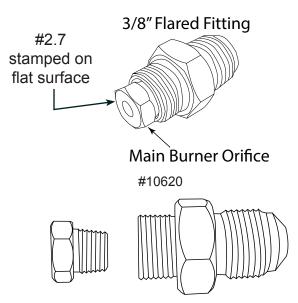

**Table 1** Fire Bowl Specifications (\* Bowl must be on a non-combustible surface)

Fig. 1 Fire Bowl Dimensions

Fig 2. Clearance to Combustibles (Not to be used in an enclosed space)

| Model:          | NG Orifice  | NG Btu's  | LP Orifice   |
|-----------------|-------------|-----------|--------------|
| TF-GFRC-FBGR-30 | #18 (4.3mm) | 100,000   | #2.7 (3.0mm) |
|                 |             | (29.30kW) |              |
| TF-GFRC-FBSN-30 | #18 (4.3mm) | 100,000   | #2.7 (3.0mm) |
|                 |             | (29.30kW) |              |
| TF-GFRC-FBBR-30 | #18 (4.3mm) | 100,000   | #2.7 (3.0mm) |
|                 |             | (29.30kW) |              |