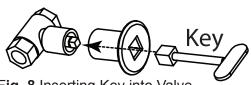

into square end (See Figs 7 & 8).
- 2. Light a long match or butane lighter and hold it near the burner. (See Fig. 9)
- 3. Turn the key slowly counter-clockwise in gas valve (until it stops) to allow gas to flow and simultaneously apply the long burning match or Butane lighter as close to the end burner as possible to light the fire bowl.
- 4. Gas should ignite within 10 seconds or less. If fire pit does not light within 10 seconds turn key clockwise to turn **OFF** the gas supply. Ensure there is not too much media on top of the burner that might inhibit gas flow and try again in 5-minutes.



Fig. 7. Key Valve Face

#### **TURNING OFF FIRE PIT**

- 1. Insert key into shut-off valve and secure into square end.
- 2. Turn key clockwise until it stops.
- 3. After cooling off install cover.



Fig. 8 Inserting Key into Valve



Fig. 9 Lighting fire pit with lighter



## REPLACEMENT PARTS



# REPLACEMENT PARTS LIST

| ltem | Description                                            | Qty. | Part Number  |
|------|--------------------------------------------------------|------|--------------|
| 1    | 263/4" round flat stainless disc/pan (used with bowls) | 1    | 78079        |
| 2    | 12" Ring Burner (used with all models)                 | 1    | TF-FR-12SS   |
| 3    | 30" Concrete Fire Bowl                                 | 1    | N/A          |
| 4    | %" Flex Non-Whistling Gas Line 16" Long                | 1    | T100-9898-16 |
| 5    | Natural Gas Orifice #18                                | 1    | LOF-BO-NG18  |
| 5a   | Liquid Propane Gas Orifice #2.7