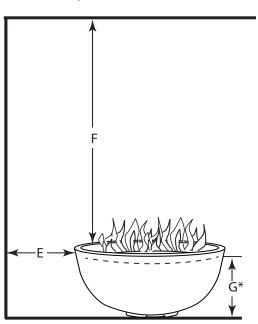

#### **FIRE BOWL SPECIFICATIONS**

| Model:<br>Natural Gas (NG) | A<br>Overall<br>Width | B<br>Inside<br>Width | C<br>Inside<br>Depth | D<br>Height                                 | E<br>Side Wall | F<br>Combustible<br>Ceiling | G* Combustible Floor | Ring<br>Burner<br>Size |
|----------------------------|-----------------------|----------------------|----------------------|---------------------------------------------|----------------|-----------------------------|----------------------|------------------------|
| TF-GFRC-FBGR-30            | 29½"<br>(749mm)       | 27"<br>(686mm)       | 2"<br>(51mm)         | 12 <sup>1</sup> / <sub>2</sub> "<br>(318mm) | 36"<br>(914mm) | 96"<br>(2438mm)             | N/A                  | 12"                    |
| TF-GFRC-FBSN-30            | 29½"<br>(749mm)       | 27"<br>(686mm)       | 2"<br>(51mm)         | 12 <sup>1</sup> / <sub>2</sub> "<br>(318mm) | 36"<br>(914mm) | 96"<br>(2438mm)             | N/A                  | 12"                    |
| TF-GFRC-FBBR-30            | 29½"<br>(749mm)       | 27"<br>(686mm)       | 2"<br>(51mm)         | 12 <sup>1</sup> / <sub>2</sub> "<br>(318mm) | 36"<br>(914mm) | 96"<br>(2438mm)             | N/A                  | 12"                    |

**Table 1** Fire Bowl Specifications (\* Bowl must be on a non-combustible surface)

Fig. 1 Fire Bowl Dimensions

Fig 2. Clearance to Combustibles (Not to be used in an enclosed space)

| Model:          | NG Orifice  | NG Btu's  | LP Orifice   |
|-----------------|-------------|-----------|--------------|
| TF-GFRC-FBGR-30 | #18 (4.3mm) | 100,000   | #2.7 (3.0mm) |
|                 |             | (29.30kW) |              |
| TF-GFRC-FBSN-30 | #18 (4.3mm) | 100,000   | #2.7 (3.0mm) |
|                 |             | (29.30kW) |              |
| TF-GFRC-FBBR-30 | #18 (4.3mm) | 100,000   | #2.7 (3.0mm) |
|                 |             | (29.30kW) |              |

Table 3 Gas Pressures

**WARNING:** Proper clearances from combustible materials must be maintained from all sides, top and bottom of this bowl. Use the specifications listed for proper clearance to combustibles.