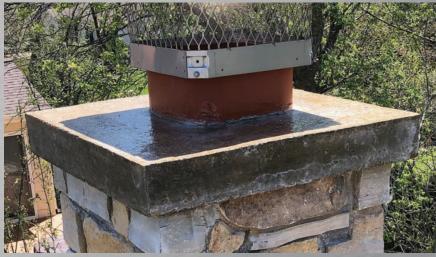

### **CROWN SAFE PROTECTS:**

- MASONRY CHIMNEY CROWNS
- ROOFS
- ASPHALT SHINGLES
- CONCRETE
- STEEL
- VINYL
- AND MORE