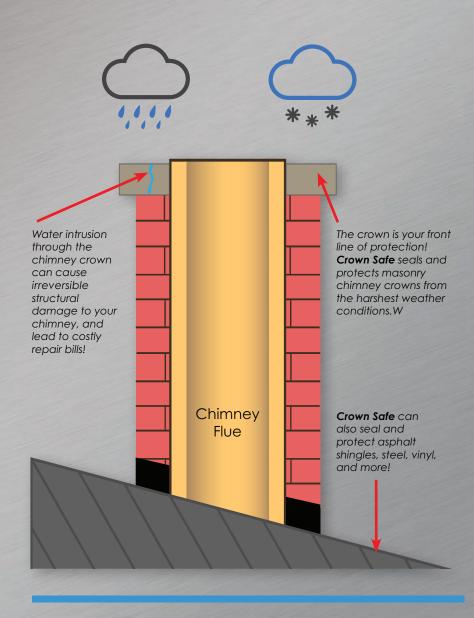

## WHY CROWN SAFE?

**CROWN SAFE** is a high-performing, brushable, elastic sealant with rubber-like flexibility designed to stop water intrusion into masonry chimney crowns, roofs, and various other building surfaces. Crown Safe's fibered formula produces a clear, see-through finish which is extremely flexible and highly resistant to tears, shears, stress, and weathering. The unique properties of this product allow successful application in extreme weather, such as freezing and wet conditions. Preferred by chimney and roofing professionals for its versatility, Crown Safe is the ultimate water intrusion prevention product!

### **CROWN SAFE PROTECTS:**

- MASONRY CHIMNEY CROWNS
- ROOFS
- ASPHALT SHINGLES
- CONCRETE
- STEEL
- VINYL
- AND MORE