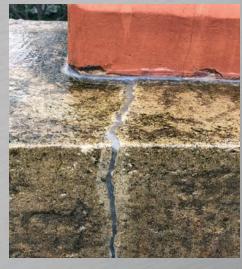

## WHY CROWN SAFE?

**CROWN SAFE** is a high-performing, brushable, elastic sealant with rubber-like flexibility designed to stop water intrusion into masonry chimney crowns, roofs, and various other building surfaces. Crown Safe's fibered formula produces a clear, see-through finish which is extremely flexible and highly resistant to tears, shears, stress, and weathering. The unique properties of this product allow successful application in extreme weather, such as freezing and wet conditions. Preferred by chimney and roofing professionals for its versatility, Crown Safe is the ultimate water intrusion prevention product!

### **CROWN SAFE FEATURES:**

- STOPS WATER INTRUSION INSTANTLY
- CURES TO A CLEAR FINISH
- APPLIES IN EXTREME WEATHER CONDITIONS & TEMPERATURES
- ADHERES TO MANY DIFFERENT SURFACES
- FIBERED FOR STRENGTH TO RESIST CRACKING & PEELING
- ONE STEP PROCESS! NO PRIMERS OR PRE-COATS REQUIRED
- RESISTANT TO MILDEW, UV LIGHT & ACID RAIN
- PAINTABLE