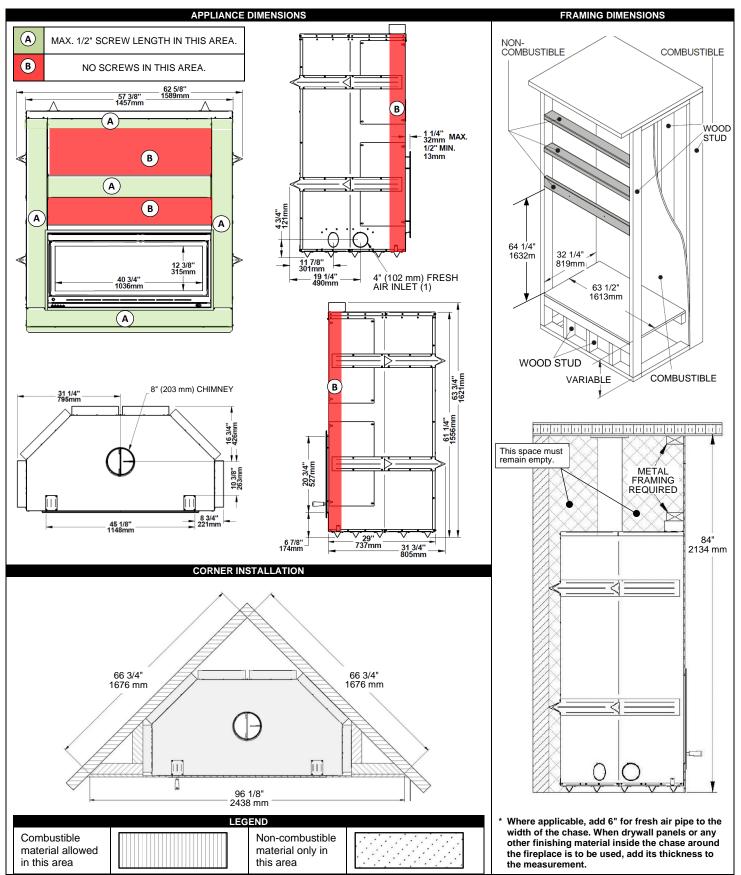

## FP16 ST-LAURENT – ZC WOOD FIREPLACE QUICK INSTALL/REFERENCE GUIDE

THIS QUICK REFERENCE PRODUCT SHEET IS NOT COMPLETE AND IS SUBJECT TO CHANGE WITHOUT NOTICE. ALWAYS REFER TO OWNER'S MANUAL ACCOMPANYING THE PRODUCT TO AVOID RISK OF FIRE AND INJURIES. ADDITIONAL INFORMATION CAN BE FOUND IN THE OWNER'S MANUAL ONLINE AT WWW.VALCOURTINC.COM.