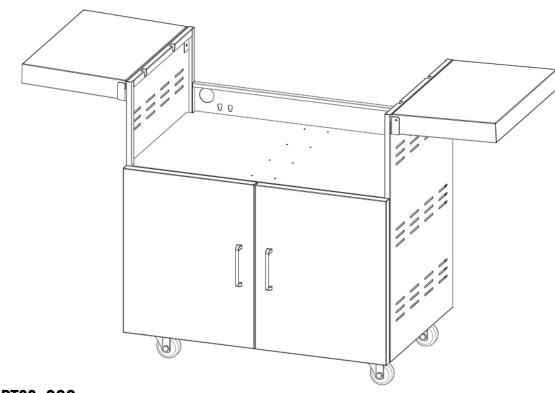

## DO NOT RETURN TO STORE!



For immediate help with installation, product information or if your product arrives damaged, please call our toll free number at:

602-344-4840

(Monday - Friday, 8:00AM - 5:00PM, AZ Mountain Time)

Or email us at:

customerservice@wildfireoutdoorliving.com

OUR STAFF IS READY TO PROVIDE ASSISTANCE









Copyright © 2022 RPG Brands (Wildfire Outdoor Living). All rights reserved. Products and specifications subject to change without notice. The product images shown are for illustration purposes only and may not be an exact representation of the product



Stainless Steel Cart - Grill **Instructional Guide** 

**Outdoor Cart** 



WF-CART30-CGG

WF-CART36-CGG

WF-CART42-CGG

30"-36"-42"

**AFFIX SERIAL NUMBER LABEL HERE** 

FOR OUTDOOR USE ONLY

092022 V1 Wildfire Outdoor Grills & Assessories www.WildfireOutdoorLiving.com

# WF-CART30-CGG, WF-CART36-CGG and WF-CART42-CGG

#### STEP 1

Attach wheels to cart. Wheels with brakes in the front.



### STEP 2

Attach grill head to cart.







handles.



## WF-CART30-CGG, CART36-CGG and CART42-CGG - Parts List

| No. | Name                    | Qty | Part No. | 30" Grill | 36" Grill | 42" Grill |
|-----|-------------------------|-----|----------|-----------|-----------|-----------|
| 1   | Side Shelf Holder       | 2   | 02-00430 | ✓         | ✓         | ✓         |
| 2   | Cable Holder            | 1   | 02-00431 | ✓         | ✓         | ✓         |
| 3   | Left L B