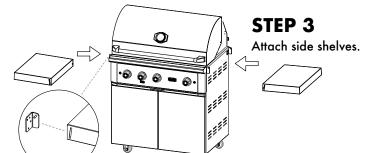

r email us at:

customerservice@wildfireoutdoorliving.com

OUR STAFF IS READY TO PROVIDE ASSISTANCE









Copyright © 2022 RPG Brands (Wildfire Outdoor Living). All rights reserved. Products and specifications subject to change without notice. The product images shown are for illustration purposes only and may not be an exact representation of the product



Stainless Steel Cart - Grill **Instructional Guide** 

**Outdoor Cart** 



WF-CART30-CGG

WF-CART36-CGG

WF-CART42-CGG

30"-36"-42"

**AFFIX SERIAL NUMBER LABEL HERE** 

FOR OUTDOOR USE ONLY

092022 V1 Wildfire Outdoor Grills & Assessories www.WildfireOutdoorLiving.com

# WF-CART30-CGG, WF-CART36-CGG and WF-CART42-CGG

#### STEP 1

Attach wheels to cart. Wheels with brakes in the front.



### STEP 2

Attach grill head to cart.







handles.



## WF-CART30-CGG, CART36-CGG and CART42-CGG - Parts List

| No. | Name                    | Qty | Part No. | 30" Grill | 36" Grill | 42" Grill |
|-----|-------------------------|-----|----------|-----------|-----------|-----------|
| 1   | Side Shelf Holder       | 2   | 02-00430 | ✓         | ✓         | ✓         |
| 2   | Cable Holder            | 1   | 02-00431 | ✓         | ✓         | ✓         |
| 3   | Left L Bracket          | 2   | 02-00432 | ✓         | ✓         | ✓         |
| 4   | Right L Bracket         | 2   | 02-00433 | ✓         | ✓         | ✓         |
| 5   | Bracket Fixture         | 4   | 02-00434 | ✓         | ✓         | ✓         |
| 6   | Partition Panel         | 1   | 02-00451 | ✓         | ✓         | ✓         |
| 7   | Rear Panel