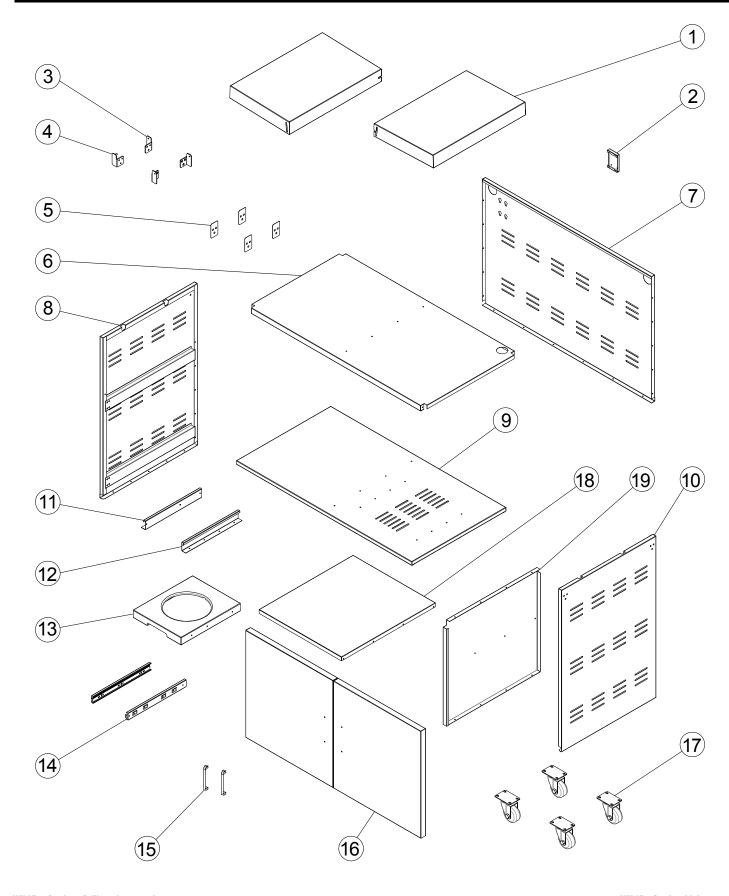

## WF-CART30-CGG, CART36-CGG and CART42-CGG - Parts List

| No. | Name                    | Qty | Part No. | 30" Grill | 36" Grill | 42" Grill |
|-----|-------------------------|-----|----------|-----------|-----------|-----------|
| 1   | Side Shelf Holder       | 2   | 02-00430 | ✓         | ✓         | ✓         |
| 2   | Cable Holder            | 1   | 02-00431 | ✓         | ✓         | ✓         |
| 3   | Left L Bracket          | 2   | 02-00432 | ✓         | ✓         | ✓         |
| 4   | Right L Bracket         | 2   | 02-00433 | ✓         | ✓         | ✓         |
| 5   | Bracket Fixture         | 4   | 02-00434 | ✓         | ✓         | ✓         |
| 6   | Partition Panel         | 1   | 02-00451 | ✓         | ✓         | ✓         |
| 7   | Rear Panel              | 1   | 02-00452 | ✓         | ✓         | ✓         |
| 8   | Left Side Panel         | 1   | 02-00437 | ✓         | ✓         | ✓         |
| 9   | Bottom Panel            | 1   | 02-00453 | ✓         | ✓         | ✓         |
| 10  | Right Side Panel        | 1   | 02-00439 | ✓         | ✓         | ✓         |
| 11  | Left Tank Holder Shelf  | 1   | 02-00440 | ✓         | ✓         | ✓         |
| 12  | Right Tank Holder Shelf | 1   | 02-00441 | ✓         | ✓         | ✓         |
| 13  | Gas Tank Holder         | 1   | 02-00442 | ✓         | ✓         | ✓         |
| 14  | Guide Rail              | 2   | 02-00443 | ✓         | ✓         | ✓         |
| 15  | Handle                  | 2   | 02-00444 | ✓         | ✓         | ✓         |
| 16  | Door                    | 2   | 02-00454 | ✓         | ✓         | ✓         |
| 17  | Wheel                   | 4   | 02-00446 | ✓         | ✓         | ✓         |
| 18  | Middle Panel            | 1   | 02-00455 |           |           | ✓         |
| 19  | Reinforce Panel         | 1   | 02-00456 |           |           | ✓         |

### **WF-CART - Exploded Parts View**