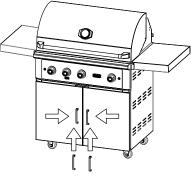

Stainless Steel Cart - Grill **Instructional Guide** 

**Outdoor Cart** 

WF-CART30-CGG

WF-CART36-CGG

WF-CART42-CGG

30"-36"-42"

**AFFIX SERIAL NUMBER LABEL HERE** 

FOR OUTDOOR USE ONLY

#### STEP 1

Attach wheels to cart. Wheels with brakes in the front.

### STEP 2

Attach grill head to cart.

handles.