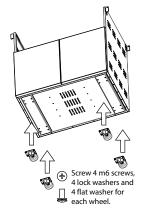

riday, 8:00AM - 5:00PM, AZ Mountain Time)

Or email us at:

customerservice@wildfireoutdoorliving.com

OUR STAFF IS READY TO PROVIDE ASSISTANCE









Copyright © 2022 RPG Brands (Wildfire Outdoor Living). All rights reserved. Products and specifications subject to change without notice. The product images shown are for illustration purposes only and may not be an exact representation of the product



Stainless Steel Cart - Grill **Instructional Guide** 

**Outdoor Cart** 



WF-CART30-CGG

WF-CART36-CGG

WF-CART42-CGG

30"-36"-42"

**AFFIX SERIAL NUMBER LABEL HERE** 

FOR OUTDOOR USE ONLY

092022 V1 Wildfire Outdoor Grills & Assessories www.WildfireOutdoorLiving.com

# WF-CART30-CGG, WF-CART36-CGG and WF-CART42-CGG

#### STEP 1

Attach wheels to cart. Wheels with brakes in the front.



### STEP 2

Attach grill head to cart.







handles.



## WF-CART30-CGG, CART36-CGG and CART42-CGG - Parts List

| No. | Name                    | Qty | Part No. | 30" Grill | 36" Grill | 42" Grill |
|-----|-------------------------|-----|----------|-----------|-----------|-----------|
| 1   | Side Shelf Holder       | 2   | 02-00430 | ✓         | ✓         | ✓         |
| 2   | Cable Holder            | 1   | 02-00431 | ✓         | ✓         | ✓         |
| 3   | Left L Bracket          | 2   | 02-00432 | ✓         | ✓         | ✓         |
| 4   | Right L Bracket         | 2   | 02-00433 | ✓         | ✓         | ✓         |
| 5   | Bracket Fixture         | 4   | 02-00434 | ✓         | ✓         | ✓         |
| 6   | Partition Panel         | 1   | 02-00451 | ✓         | ✓