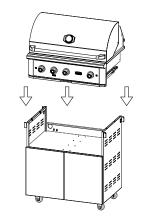

Or email us at:

customerservice@wildfireoutdoorliving.com

OUR STAFF IS READY TO PROVIDE ASSISTANCE









Copyright © 2022 RPG Brands (Wildfire Outdoor Living). All rights reserved. Products and specifications subject to change without notice. The product images shown are for illustration purposes only and may not be an exact representation of the product



Stainless Steel Cart - Grill **Instructional Guide** 

**Outdoor Cart** 



WF-CART30-CGG

WF-CART36-CGG

WF-CART42-CGG

30"-36"-42"

**AFFIX SERIAL NUMBER LABEL HERE** 

FOR OUTDOOR USE ONLY

092022 V1 Wildfire Outdoor Grills & Assessories www.WildfireOutdoorLiving.com

# WF-CART30-CGG, WF-CART36-CGG and WF-CART42-CGG

#### STEP 1

Attach wheels to cart. Wheels with brakes in the front.



### STEP 2

Attach grill head to cart.







handles.



## WF-CART30-CGG, CART36-CGG and CART42-CGG - Parts List

| No. | Name                    | Qty | Part No. | 30" Grill | 36" Grill | 42" Grill |
|-----|-------------------------|-----|----------|-----------|-----------|-----------|
| 1   | Side Shelf Holder       | 2   | 02-00430 | ✓         | ✓         | ✓         |
| 2   | Cable Holder            | 1   | 02-00431 | ✓         | ✓         | ✓         |
| 3   | Left L Bracket          | 2   | 02-00432 | ✓         | ✓         | ✓         |
| 4   | Right L Bracket         | 2   | 02-00433 | ✓         | ✓         | ✓         |
| 5   | Bracket Fixture         | 4   | 02-00434 | ✓         | ✓         | ✓         |
| 6   | Partition Panel         | 1   | 02-00451 | ✓         | ✓         | ✓         |
| 7   | Rear Panel