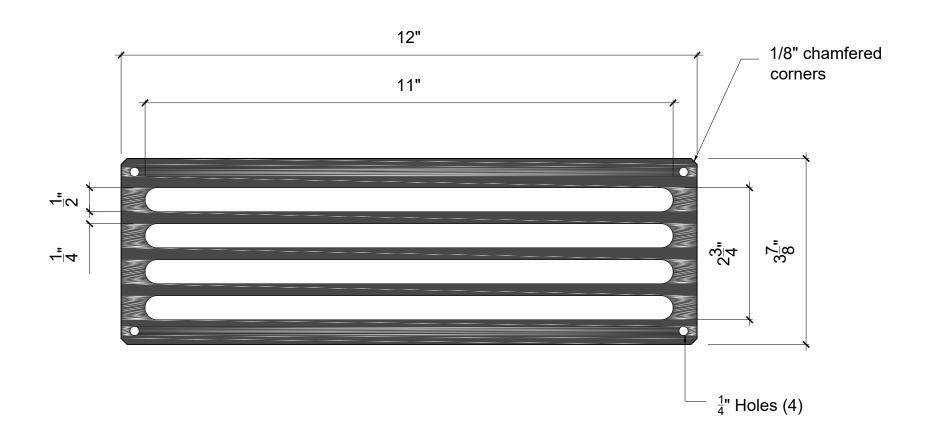

## HORIZONTAL VENT COVER (Nom 4"x12")



## 22 Open Sq inches



## **CONFIDENTIAL:**

Any information data and drawings embodied in this document are proprietary and strictly confidential, are to be held as confidential and supplied with the understanding that they will not be disclosed, in whole or in part or in any form, to third parties without the prior written consent of Warming Trends, Inc. All information, illustrations, screen shots, and data contained are herein Copyright © Warming Trends Inc. all rights reserved.

| [ | Date: MAR 2019        | Customer:                                      | Approved by:   |
|---|-----------------------|------------------------------------------------|----------------|
| 3 | Scale: 1" = 1'-0"     | Estimate #:                                    | Approval Date: |
|   | Folerance: 0.1